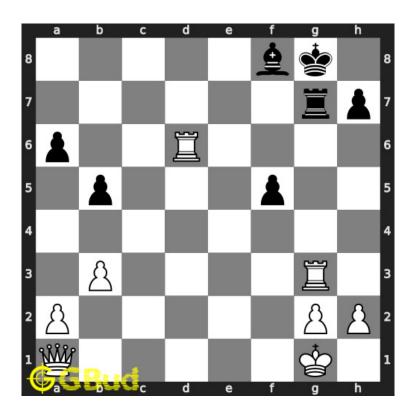

#### 1.2.1.3 Move 2

Move by black

Figure 1.5: Bxd6 - Opponent fell for the trap. The bishop left its guard to g7. This is a poor move