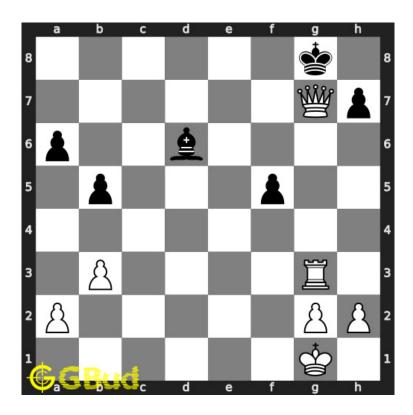

#### 1.2.1.1 Initial board position

This is the initial board position of medium chess puzzle 0041.

Figure 1.3: Initial board position of medium chess puzzle 0041