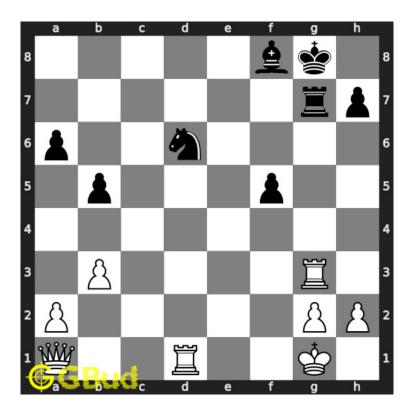

#### 1.2.1.1 Initial board position

This is the initial board position of medium chess puzzle 0041.

Figure 1.3: Initial board position of medium chess puzzle 0041