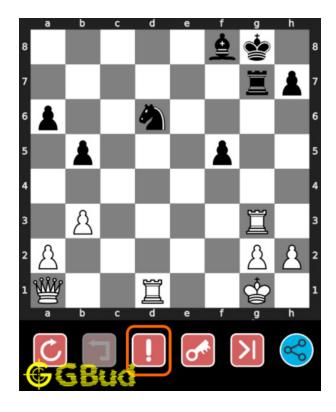

# 1.5 How to get help for moves in the medium chess puzzle 0041

To get help or the possible next moves in the puzzle, , follow the steps given below

- 1. Go to the puzzle page
- 2. Click the help button (exclamation mark as shown below) to get help or suggestion on next possible move

Figure 1.8: Click the help button to get help on next move @ https://gbud.in/ghbfrv2

Figure 1.9: Solve more medium puzzles @ https://gbud.in/chsmdpz

Figure 1.10: Solve other puzzles @ https://gbud.in/chsgppz