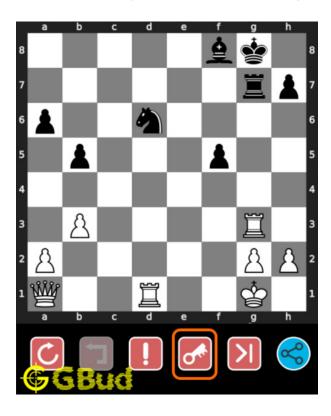

# 1.4 How to view the solution to medium chess puzzle 0041

To view the solution to this puzzle, follow the steps given below

- 1. Go to the puzzle page
- 2. Click the solution button (Key as shown below) to view the solution

Figure 1.7: Click the solution button to view solutions @ https://gbud.in/ghbfrv2