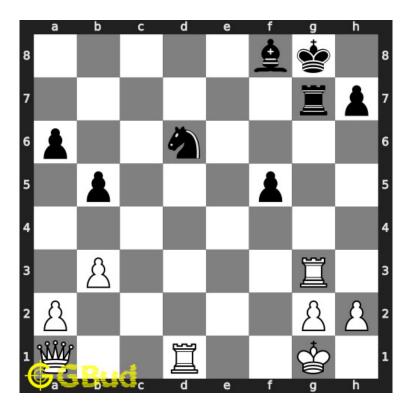

#### 1.2.1.2 Move 1

Move by white

Figure 1.4: Rxd6 - This is a sacrifice move to attract the bishop to move from f8. This is a deflection move