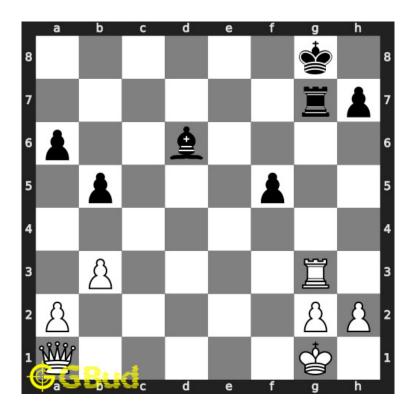

#### 1.2.1.4 Move 3

Move by white

Figure 1.6: Qxg7# - The queen can not be captured since it is supported by the rook. This is a checkmate